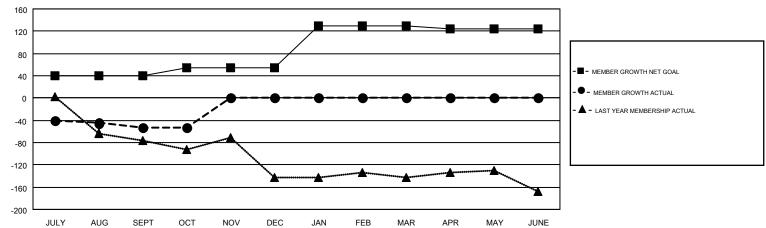

## GOALS AND ACTUAL MEMBERS CUMULATIVE

| DROPPED CLUBS: 0  DROPPED MEMBERS |     | 52 CLUBS OF 185 ADDED 1 OR MORE<br>NEW MEMBERS | GENDER DISTR<br>MALE<br>FEMALE | 3,185 (69.62%)<br>1,390 (30.38%) |     |
|-----------------------------------|-----|------------------------------------------------|--------------------------------|----------------------------------|-----|
| DECEASED                          | 12  | CLICK HERE FOR CUMULATIVE                      | TOTAL FAMILY UNIT MEMBERS      |                                  | 764 |
| CLUB CANCELLED 0 OTHER 176        |     | MEMBERSHIP DATA                                | FAMILY MEMBERS PAYING HALF     |                                  | 399 |
| TOTAL                             | 188 |                                                | DUES                           |                                  |     |