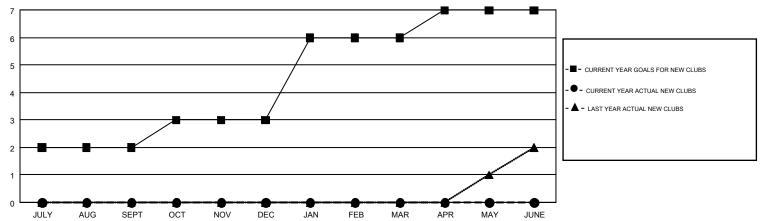

| 0         | 0             | JULY/AUG/SEPT         | 40                        | 131                     | 146                                                |  |
| OCT/NOV/DEC   | 1             | 0         | 0             | OCT/NOV/DEC           | 15                        | 43                      | 42                                                 |  |
| JAN/FEB/MAR   | 3             | 0         | 0             | JAN/FEB/MAR           | 75                        | 0                       | 0                                                  |  |
| APR/MAY/JUNE  | 1             | 0         | 0             | APR/MAY/JUNE          | -5                        | 0                       | 0                                                  |  |

## GOALS AND ACTUAL NEW CLUBS CUMULATIVE



## GOALS AND ACTUAL MEMBERS CUMULATIVE



| DROPPED CLUBS: 0  DROPPED MEMBERS |     | 52 CLUBS OF 185 ADDED 1 OR MORE<br>NEW MEMBERS | GENDER DISTR<br>MALE<br>FEMALE | 3,185 (69.62%)<br>1,390 (30.38%) |     |
|-----------------------------------|-----|------------------------------------------------|--------------------------------|----------------------------------|-----|
| DECEASED                          | 12  | CLICK HERE FOR CUMULATIVE                      | TOTAL FAMILY UNIT MEMBERS      |                                  | 764 |
| CLUB CANCELLED 0 OTHER 176        |     | MEMBERSHIP DATA                                | FAMILY MEMBERS PAYING HALF     |                                  | 399 |
| TOTAL                             | 188 |